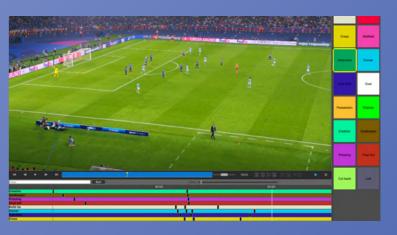

Tag the game using our customisable tagging templates and telestrate to highlight players and select the clips to be sent to players and coaches. With all of this in a single application, the workflow is seamless, quick and easy to use!

With no virtual stadium, league packages or presenter interface, the simplified workflow means you can produce visually stunning analysis with no hassle and a quick turnround. Easily share analysis among different coaches or analysts, thereby allowing multiple people to contribute.

#### **Share Analysis**

Make teamwork easy. Collaborate with coaches, analysts and scouts by sharing your analysis with them. Work together more smoothly, share ideas and understand the game plan better.