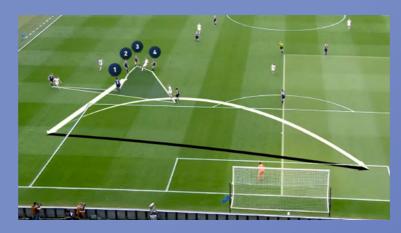

Tag the game using our customisable tagging templates and telestrate to highlight players and select the clips to be sent to players and coaches. With all of this in a single application, the workflow is seamless, quick and easy to use!

#### Simple Tagging

Create tag projects with customisable tagging windows to add graphics to tagging and telestration in a single application.