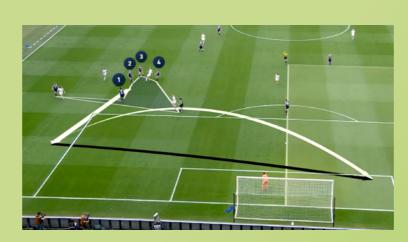

# Tactic Pro

RT Software's premium-level sports analysis solution

Our flagship product, Tactic Pro, is used by top clubs and federations around the world. By leveraging both manual and AI-assisted pitch calibration, our metric tools add pitch overlays and other graphics and allow you to measure speed, distances, heights, etc.

Our industry-leading Artificial Intelligence Player Detect model increases speed and accuracy, allowing you to to create complex analyses sequences in seconds. Given the application's XML ingest and tagging features, Tactic can work as a standalone analysis tool or with other providers.

You can easily transition graphics from video to a virtual stadium and back, letting you change camera angles, display a tactics board view or create animations from scratch to explain your game plan or visualise various training exercises.