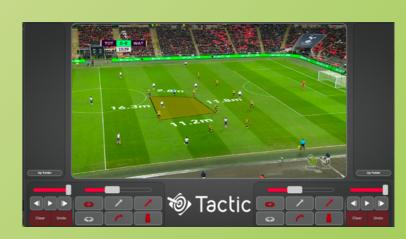

# Tactic Pro

RT Software's premium-level sports analysis solution

Our flagship product, Tactic Pro, is used by top clubs and federations around the world. By leveraging both manual and AI-assisted pitch calibration, our metric tools add pitch overlays and other graphics and allow you to measure speed, distances, heights, etc.

Our industry-leading Artificial Intelligence Player Detect model increases speed and accuracy, allowing you to to create complex analyses sequences in seconds. Given the application's XML ingest and tagging features, Tactic can work as a standalone analysis tool or with other providers.