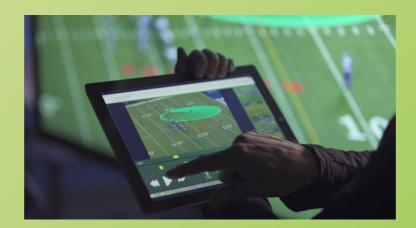

#### **Interactive Graphics**

With our innovative presenter function, you can add graphics live using a touchscreen or a tablet, engaging your players and fostering an interactive learning environment.