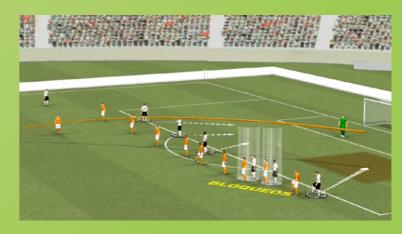

You can easily transition graphics from video to a virtual stadium and back, letting you change camera angles, display a tactics board view or create animations from scratch to explain your game plan or visualise various training exercises.

#### Use the Virtual Stadium

Our virtual stadium allows you to build animations from scratch. Recreate game scenarios or craft training exercises using any of the tools available for videos, such as virtual goals and balls.